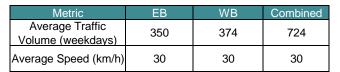

## **Vehicle Volume Summary**

 Start Date:
 2024-03-10

 Start Time:
 12:00 AM

 Station ID:
 R0856-02

Location: Penrhyn St Between Cadboro Bay Rd To Hobb St

\*Data collection started on Sunday, March 10 at 1:00AM and ended on Saturday, March 16 at 11:59PM

| DATE:                                             | 2024     | 024-03-11 2024-03-12 2024-03-13 2024-03-14 2024-03-15 |     |                           |          | <b>=</b>    | ,                   |              |             |        |                       |                 |                |              |  |
|---------------------------------------------------|----------|-------------------------------------------------------|-----|---------------------------|----------|-------------|---------------------|--------------|-------------|--------|-----------------------|-----------------|----------------|--------------|--|
| DATE:                                             |          | 10N                                                   |     | <del>4-03-12</del><br>「UE |          | /ED         | THURS FRI           |              |             | WK AVG | WK AVG                | HOURLY          |                |              |  |
| Time:                                             | EB       | WB                                                    | EB  | WB                        | EB       | WB          | EB                  | WB           | EB          | WB     | EB                    | WB              | CH 1+2         | %            |  |
| 12-1 AM                                           | 0        | 0                                                     | 0   | 0                         | 0        | 0           | 0                   | 0            | 0           | 1      | 0                     | 0               | 0              | 0.0%         |  |
| 1-2 AM                                            | 1        | 1                                                     | 1   | 1                         | 1        | 2           | 0                   | 0            | 0           | 1      | 1                     | 1               | 2              | 0.2%         |  |
| 2-3 AM                                            | 0        | 0                                                     | 0   | 0                         | 0        | 0           | 0                   | 0            | 0           | 0      | 0                     | 0               | 0              | 0.0%         |  |
| 3-4 AM                                            | 0        | 0                                                     | 0   | 0                         | 1        | 0           | 0                   | 1            | 0           | 0      | 0                     | 0               | 0              | 0.1%         |  |
| 4-5 AM                                            | 0        | 0                                                     | 1   | 2                         | 0        | 0           | 1                   | 1            | 1           | 2      | 1                     | 1               | 2              | 0.2%         |  |
| 5-6 AM                                            | 1        | 1                                                     | 3   | 0                         | 0        | 2           | 1                   | 0            | 2           | 3      | 1                     | 1               | 3              | 0.4%         |  |
| 6-7 AM                                            | 9        | 4                                                     | 8   | 5                         | 4        | 8           | 5                   | 5            | 7           | 10     | 7                     | 6               | 13             | 1.8%         |  |
| 7-8 AM                                            | 31       | 20                                                    | 30  | 18                        | 23       | 18          | 18                  | 10           | 11          | 12     | 23                    | 16              | 38             | 5.3%         |  |
| 8-9 AM                                            | 33       | 15                                                    | 38  | 19                        | 32       | 16          | 31                  | 27           | 35          | 12     | 34                    | 18              | 52             | 7.1%         |  |
| 9-10 AM                                           | 13       | 19                                                    | 28  | 21                        | 32       | 28          | 24                  | 19           | 33          | 28     | 26                    | 23              | 49             | 6.8%         |  |
| 10-11 AM                                          | 22       | 13                                                    | 21  | 18                        | 31       | 36          | 28                  | 20           | 27          | 27     | 26                    | 23              | 49             | 6.7%         |  |
| 11-12 PM                                          | 29       | 34                                                    | 30  | 28                        | 37       | 27          | 24                  | 32           | 30          | 29     | 30                    | 30              | 60             | 8.3%         |  |
| 12-1 PM                                           | 23       | 19                                                    | 29  | 32                        | 27       | 28          | 31                  | 34           | 31          | 26     | 28                    | 28              | 56             | 7.7%         |  |
| 1-2 PM                                            | 13       | 21                                                    | 22  | 21                        | 28       | 24          | 28                  | 37           | 35          | 26     | 25                    | 26              | 51             | 7.0%         |  |
| 2-3 PM                                            | 23       | 34                                                    | 32  | 44                        | 32       | 35          | 31                  | 30           | 29          | 50     | 29                    | 39              | 68             | 9.4%         |  |
| 3-4 PM                                            | 33       | 34                                                    | 46  | 44                        | 43       | 47          | 44                  | 39           | 44          | 31     | 42                    | 39              | 81             | 11.2%        |  |
| 4-5 PM                                            | 32       | 37                                                    | 28  | 51                        | 37       | 41          | 36                  | 32           | 43          | 48     | 35                    | 42              | 77             | 10.6%        |  |
| 5-6 PM                                            | 14       | 19                                                    | 17  | 31                        | 21       | 36          | 22                  | 30           | 31          | 39     | 21                    | 31              | 52             | 7.2%         |  |
| 6-7 PM                                            | 8        | 43                                                    | 11  | 17                        | 13       | 23          | 14                  | 15           | 15          | 19     | 12                    | 23              | 36             | 4.9%         |  |
| 7-8 PM                                            | 3        | 11                                                    | 4   | 8                         | 2        | 10          | 7                   | 10           | 7           | 11     | 5                     | 10              | 15             | 2.0%         |  |
| 8-9 PM                                            | 2        | 19                                                    | 1   | 7                         | 3        | 3           | 5                   | 9            | 3           | 8      | 3                     | 9               | 12             | 1.7%         |  |
| 9-10 PM                                           | 1        | 3                                                     | 3   | 4                         | 1        | 3           | 0                   | 4            | 1           | 8      | 1                     | 4               | 6              | 0.8%         |  |
| 10-11 PM                                          | 0        | 0                                                     | 1   | 2                         | 0        | 3           | 1                   | 2            | 1           | 6      | 1                     | 3               | 3              | 0.4%         |  |
| 11-12 AM                                          | 0        | 1                                                     | 0   | 0                         | 0        | 0           | 0                   | 1            | 0           | 2      | 0                     | 1               | 1              | 0.1%         |  |
| LANES                                             | 291      | 348                                                   | 354 | 373                       | 368      | 390         | 351                 | 358          | 386         | 399    | 350                   | 374             | 724            | 100.0%       |  |
| TOTAL                                             |          | 639                                                   |     | 727                       |          | 758         |                     | 709          |             | 785    |                       | 724             |                |              |  |
|                                                   | N        | ION                                                   |     | ΓUE                       | l W      | /ED         |                     | IURS         |             | -RI    |                       | WK A            |                |              |  |
|                                                   |          | PEAK H                                                |     | 7.40/                     |          | 0.0.444     |                     | CLES-PEAK PE |             |        | 2 HOUR PEAK INTERVALS |                 |                |              |  |
| MAX. 7 - 9 a                                      | ım PEAK  | 5                                                     | 52  | 7.1%                      | between  | 8-9 AM      | 335                 |              | 6 HR TOTAL  |        |                       |                 | M (7 - 9 AM)   | 0.115.07     |  |
| MAY 7 44 -                                        | DE AIZ   | ,                                                     | -0  | 7.40/                     | h -4     | 0.0.414     | 040                 |              | A LID TOTAL |        | 7.0.414               | <u>VEH / HR</u> | VEH / 2HR      |              |  |
| MAX. 7 - 11 a                                     | am PEAK  |                                                       | 52  | 7.1%                      | between  | 8-9 AM      | 219                 |              | 4 HR TOTAL  |        | 7-8 AM<br>8-9 AM      | 38<br>52        |                | 12.4%        |  |
| <b>MAX. 11 am - 1 pm</b> 60 8.3% between 11-12 PM |          |                                                       |     |                           | 8-9 AIVI |             | :<br>ON (11 - 1 PM) |              |             |        |                       |                 |                |              |  |
| WIAA. II alii .                                   | - i pili | ,                                                     | 30  | 0.5 /6                    | between  | I I-IZ FIVI | 24 HOUR FAC         | CTOPS        |             |        |                       | VEH / HR        | JN (11 - 1 FW) | 2 HR %       |  |
| MAX. 11 am -                                      | - 3 nm   | ı                                                     | 68  | 9.4%                      | between  | 2-3 PM      | 24 HOUR FAI         | CIONS        |             |        | 11-12 PM              | VEH / HK        | ) 116          |              |  |
| indx. II alli                                     | o piii   | ,                                                     |     | 5.470                     | DOLWOOII | 20110       | 2.16                |              | 6-24 HR FAC | т.     | 12-1 PM               | 56              |                | 10.070       |  |
| MAX. 4 - 6 pr                                     | m PEAK   | 7                                                     | 77  | 10.6%                     | between  |             |                     |              | 2.10        |        | 2.10 0-24111(1701.    |                 |                | M (4 - 6 PM) |  |
|                                                   |          | 17 10.070 Botwooli 10                                 |     | 3.31 4-24 HR FACT.        |          | т.          |                     | VEH / HR     | VEH / 2HR   | 2 HR % |                       |                 |                |              |  |
| MAX. 3 - 6 pr                                     | m PEAK   | 8                                                     | 31  | 11.2%                     | between  | 3-4 PM      |                     |              |             |        | 4-5 PM                | 77              |                |              |  |
|                                                   |          |                                                       |     |                           |          |             |                     |              |             |        | 5-6 PM                | 52              | 2              |              |  |