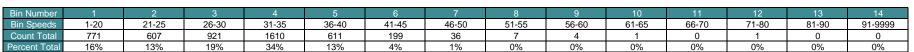

### **Vehicle Speed Summary**

Station ID: R0856-02

Location: Penrhyn St Between Cadboro Bay Rd To Hobb St

Dates: 2024-03-10 To 2024-03-16

| Movements | Above 30 km/h | Above 40 km/h | Above 50 km/h |  |  |
|-----------|---------------|---------------|---------------|--|--|
| EB        | 52%           | 4%            | 0%            |  |  |
| WB        | 52%           | 6%            | 0%            |  |  |
| Combined  | 52%           | 5%            | 0%            |  |  |

| Movements | Average Speed | 85th Percentile Speed | 95th Percentile Speed |
|-----------|---------------|-----------------------|-----------------------|
| EB        | 29 km/h       | 37 km/h               | 40 km/h               |
| WB        | 30 km/h       | 37 km/h               | 42 km/h               |
| Combined  | 29 km/h       | 37 km/h               | 42 km/h               |