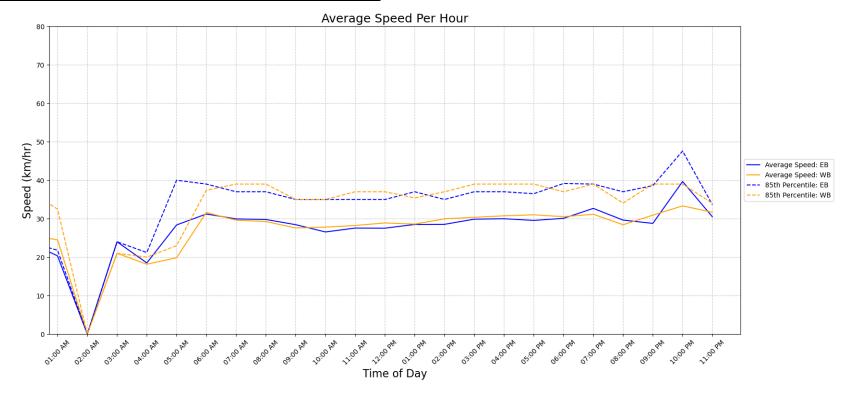

### **Vehicle Speed Summary**

Station ID: R0856-02

Location: Penrhyn St Between Cadboro Bay Rd To Hobb St

Dates: 2024-03-10 To 2024-03-16

| Movements | Above 30 km/h | Above 40 km/h | Above 50 km/h |  |  |
|-----------|---------------|---------------|---------------|--|--|
| EB        | 52%           | 4%            | 0%            |  |  |
| WB        | 52%           | 6%            | 0%            |  |  |
| Combined  | 52%           | 5%            | 0%            |  |  |

| Movements | Average Speed | 85th Percentile Speed | 95th Percentile Speed |
|-----------|---------------|-----------------------|-----------------------|
| EB        | 29 km/h       | 37 km/h               | 40 km/h               |
| WB        | 30 km/h       | 37 km/h               | 42 km/h               |
| Combined  | 29 km/h       | 37 km/h               | 42 km/h               |